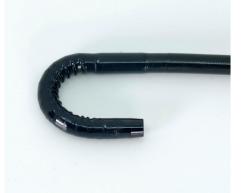

## **ERGONOMICS AND MANOEUVRABILITY**

The precise, flexible deflection mechanism enables up and down distal angulation of more than 200°. The high resistance of the system maintains good angulation, even working channel.