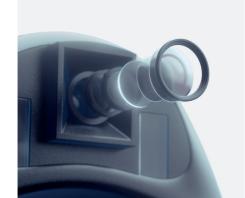

## HD **DISPLAY**

The whole system, from the camera to the visualisation platform, contributes to the display of a high-definition image with, in of secretions and fluids. The wide working particular, an algorithm specially developed channel of the Broncoflex® Vortex further when an instrument is inserted into the for detailed contours. Brightness management boosts its suction performance. enables good near and distal vision.