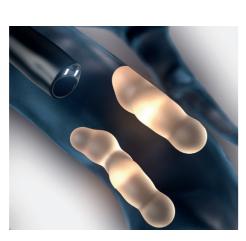

## SECRETION **MANAGEMENT**

The unique profile of the distal tip, with its wide opening, helps facilitate the suction

\* Before each use, ensure that the Broncoflex® is compatible with all the non-powered endotherapy accessories and instruments used.