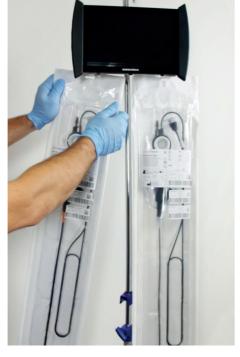

#### EASY TO SET UP, USE AND STORE

- The Screeni® is equipped with a quick- The monitor can be detached from its Agile and Vortex endoscopes can be attached to an IV pole. The system's power be placed on a trolley. cable can be wound around the tightening screw knob during transport.
- connect bracket enabling the system to be mounting bracket in just a few seconds to
- suspended on the Screeni® support feet. They are easy to identify thanks to their coloured ring and are always ready to use.