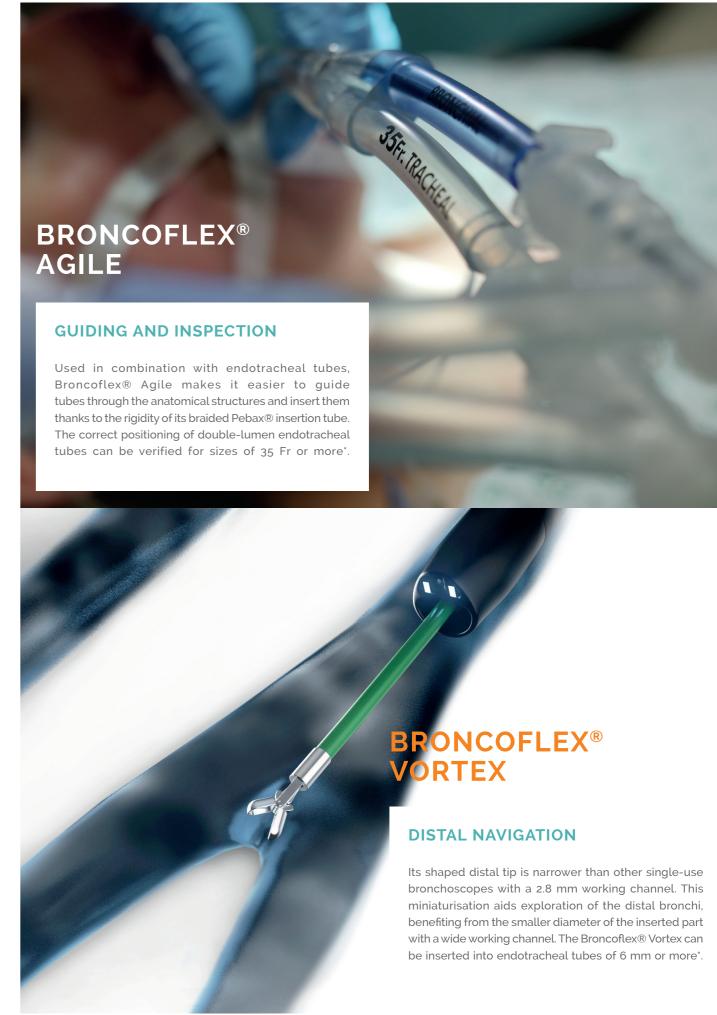

## SECRETION **MANAGEMENT**

The unique profile of the distal tip, with its wide opening, helps facilitate the suction

\* Before each use, ensure that the Broncoflex® is compatible with all the non-powered endotherapy accessories and instruments used.