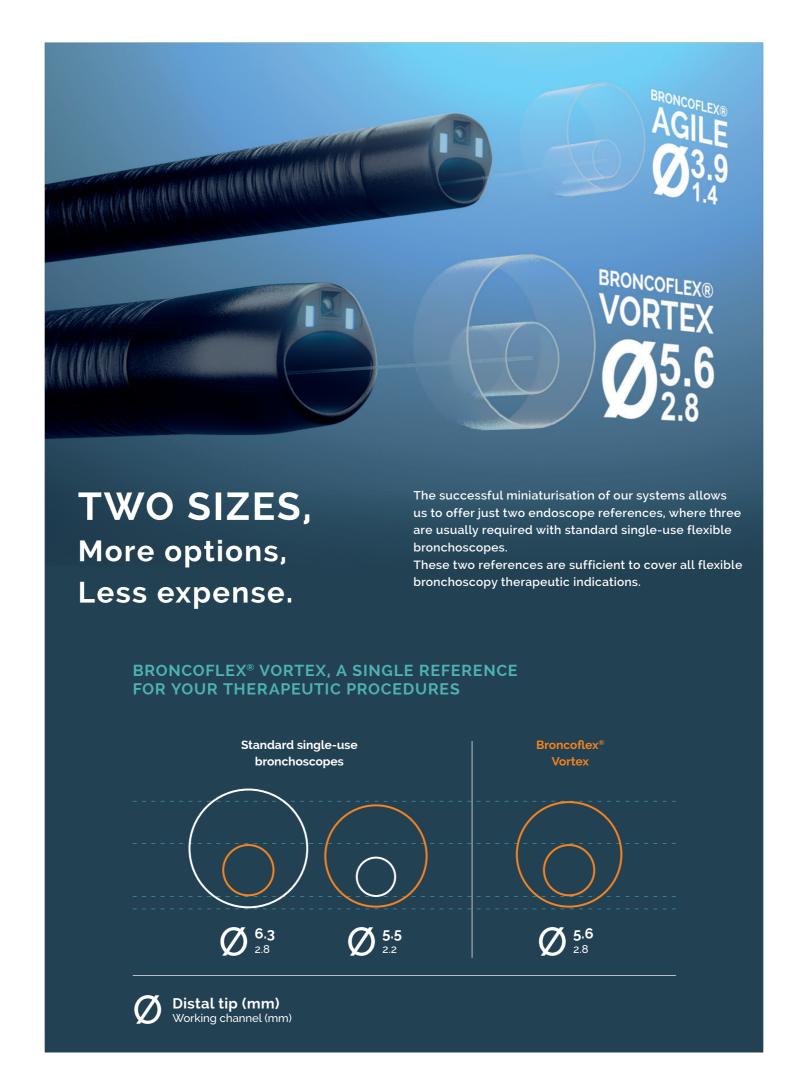

## UNIQUE BY NATURE, **DIFFERENT BY DESIGN**

Broncoflex® Agile and Vortex bring innovation, simplifying equipment management within hospitals. With only two sizes, they cover the full range of flexible bronchoscopy indications. This new generation brings users a device of uncompromising quality, in which suction, image quality and ergonomics are central to the system.