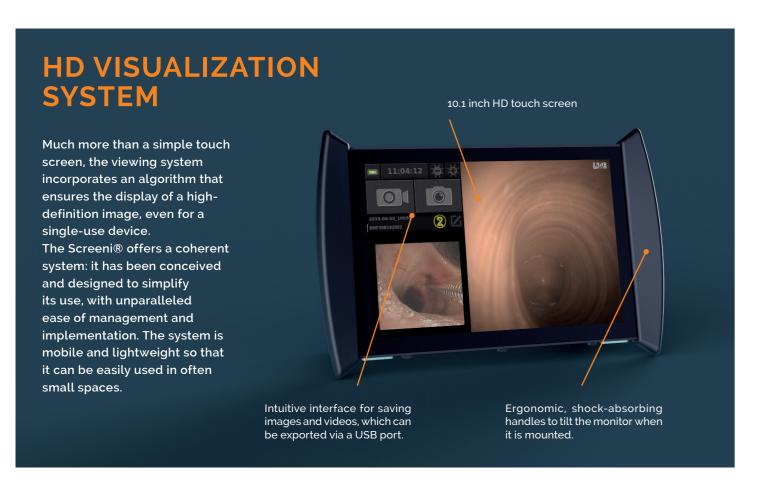

## HD **DISPLAY**

The whole system, from the camera to the visualisation platform, contributes to the display of a high-definition image with, in of secretions and fluids. The wide working particular, an algorithm specially developed channel of the Broncoflex® Vortex further when an instrument is inserted into the for detailed contours. Brightness management boosts its suction performance. enables good near and distal vision.