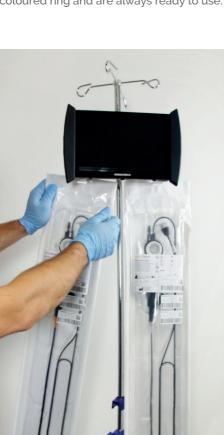

#### EASY TO SET UP, USE AND STORE

- The Screeni® is equipped with a quick- The monitor can be detached from its Agile and Vortex endoscopes can be attached to an IV pole. The system's power be placed on a trolley. cable can be wound around the tightening screw knob during transport.
- connect bracket enabling the system to be mounting bracket in just a few seconds to
- suspended on the Screeni® support feet. They are easy to identify thanks to their coloured ring and are always ready to use.