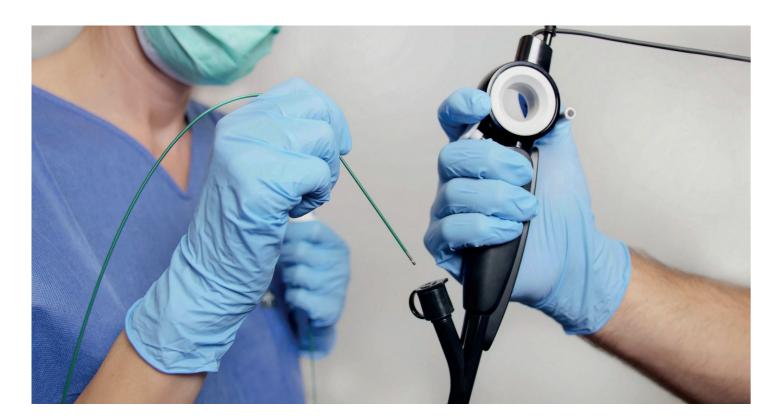

# **BRONCOFLEX® AGILE & VORTEX**

Single-use sterile video-bronchoscopes

## UNIQUE BY NATURE, **DIFFERENT BY DESIGN**

Broncoflex® Agile and Vortex bring innovation, simplifying equipment management within hospitals. With only two sizes, they cover the full range of flexible bronchoscopy indications. This new generation brings users a device of uncompromising quality, in which suction, image quality and ergonomics are central to the system.