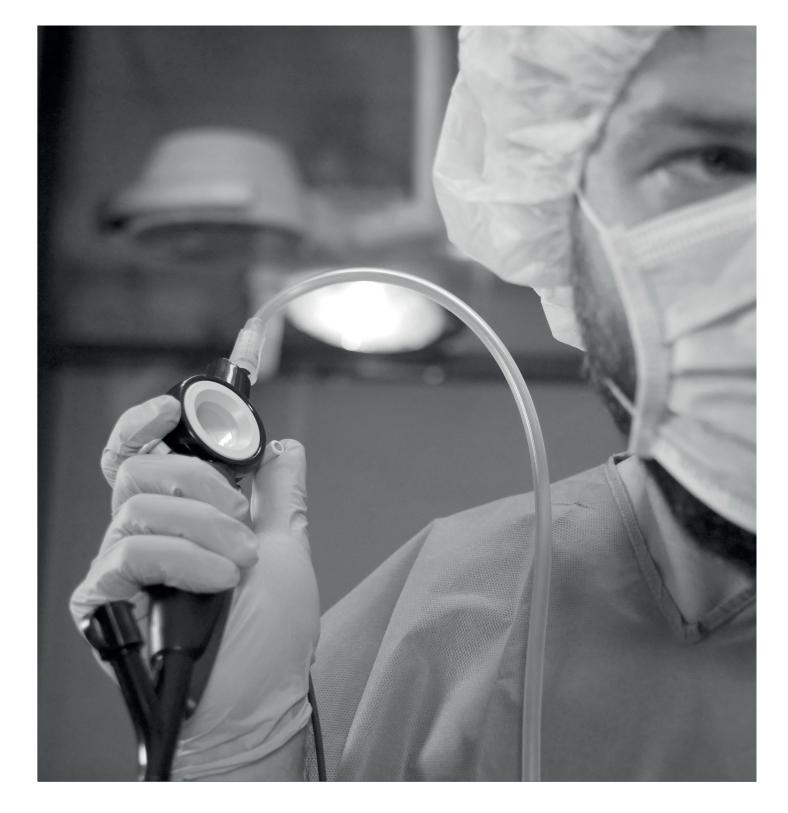

## **ERGONOMICS AND MANOEUVRABILITY**

The precise, flexible deflection mechanism enables up and down distal angulation of more than 200°. The high resistance of the system maintains good angulation, even working channel.

## HD **DISPLAY**

The whole system, from the camera to the visualisation platform, contributes to the display of a high-definition image with, in of secretions and fluids. The wide working particular, an algorithm specially developed channel of the Broncoflex® Vortex further when an instrument is inserted into the for detailed contours. Brightness management boosts its suction performance. enables good near and distal vision.

## SECRETION **MANAGEMENT**

The unique profile of the distal tip, with its wide opening, helps facilitate the suction

\* Before each use, ensure that the Broncoflex® is compatible with all the non-powered endotherapy accessories and instruments used.