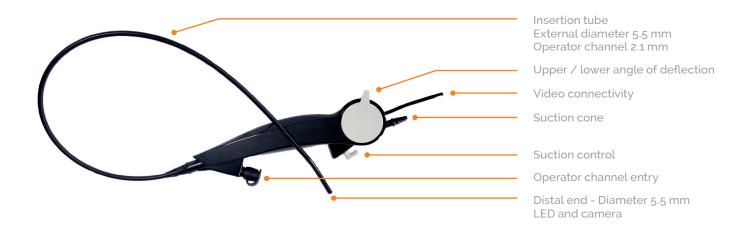

#### TECHNICAL SPECIFICATIONS

| OPTICS                                                       | Direction of the field of vision                                                                                                                                                | O°                                                             |
|--------------------------------------------------------------|---------------------------------------------------------------------------------------------------------------------------------------------------------------------------------|----------------------------------------------------------------|
|                                                              | Field of view                                                                                                                                                                   | 120°                                                           |
|                                                              | Depth of field                                                                                                                                                                  | 3 - 80mm                                                       |
|                                                              | Sensor type                                                                                                                                                                     | Digital                                                        |
|                                                              | Lighting system                                                                                                                                                                 | 2 LEDs                                                         |
| INSERTION<br>TUBE                                            | Radius of deflection                                                                                                                                                            | 9mm                                                            |
|                                                              | Upper / lower angle of deflection                                                                                                                                               | 160°/130°                                                      |
|                                                              | External diameter of insertion tube                                                                                                                                             | 5,5mm                                                          |
|                                                              | External diameter of the distal end                                                                                                                                             | 5,5mm                                                          |
|                                                              | Usable length                                                                                                                                                                   | 600mm                                                          |
| OPERATOR<br>CHANNEL                                          | Internal diameter                                                                                                                                                               | 2,1mm                                                          |
|                                                              | Minimum visible length (instrument)                                                                                                                                             | 3,5mm                                                          |
|                                                              | Shelf life                                                                                                                                                                      | 3 years                                                        |
|                                                              |                                                                                                                                                                                 |                                                                |
| STORAGE                                                      | Temperature                                                                                                                                                                     | 10°C - 30°C                                                    |
| STORAGE                                                      | Temperature Pressure                                                                                                                                                            | 10°C - 30°C<br>1.013 bar                                       |
| STORAGE                                                      |                                                                                                                                                                                 |                                                                |
| STORAGE                                                      | Pressure                                                                                                                                                                        | 1.013 bar                                                      |
| STORAGE  INSTRUMENT COMPATIBILITY                            | Pressure<br>Sterilisation                                                                                                                                                       | 1.013 bar<br>Ethylene oxide                                    |
| INSTRUMENT                                                   | Pressure Sterilisation Endotracheal tube (internal diameter) Double-lumen endotracheal tube                                                                                     | 1.013 bar Ethylene oxide ≥ 6mm                                 |
| INSTRUMENT                                                   | Pressure Sterilisation Endotracheal tube (internal diameter) Double-lumen endotracheal tube (internal diameter)                                                                 | 1.013 bar  Ethylene oxide  ≥ 6mm  ≥ 41Fr                       |
| INSTRUMENT<br>COMPATIBILITY                                  | Pressure Sterilisation Endotracheal tube (internal diameter) Double-lumen endotracheal tube (internal diameter) Suction fitting (external diameter)                             | 1.013 bar  Ethylene oxide  ≥ 6mm  ≥ 41Fr                       |
| INSTRUMENT COMPATIBILITY  VIDEO SYSTEM  COMPLIANCE  ORDERING | Pressure Sterilisation Endotracheal tube (internal diameter) Double-lumen endotracheal tube (internal diameter) Suction fitting (external diameter) SCREENi®                    | 1.013 bar  Ethylene oxide  ≥ 6mm  ≥ 41Fr  5 - 9.5mm            |
| INSTRUMENT<br>COMPATIBILITY<br>VIDEO SYSTEM<br>COMPLIANCE    | Pressure Sterilisation Endotracheal tube (internal diameter) Double-lumen endotracheal tube (internal diameter) Suction fitting (external diameter) SCREENI® MDD classification | 1.013 bar  Ethylene oxide  ≥ 6mm  ≥ 41Fr  5 - 9.5mm  Class IIa |